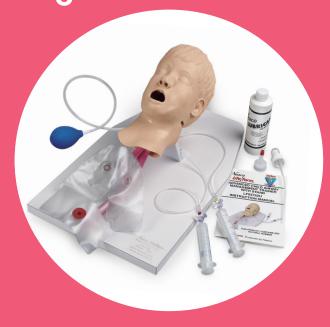

## **DATASHEET**

The Advanced Child Airway Management Trainer with Stand enables the same features as the Child Airway Management Trainer (LF03610U), and offers in addition tongue edema and laryngospasm.

The trainer has a lifelike and correct anatomy and enables lung bags and a stomach bladder.
All common airway management devices can be inserted.

For a safe stand during training the head is mounted on the training stand.

## **KEY BENEFITS**

- As Child Airway Management Trainer
- Laryngospasm and tongue edema
- With training stand to mount head
- Advanced airway management training
- Jaw-thrust maneuver
- Suctioning techniques
- Carotid pulse, manual
- With lungs and stomach

## **ORDERING SPECIFICATIONS**

Item no.

LF03762U

Advanced Child Airway Management Trainer with Stand

incl. head on stand, lungs, stomach, spray lubricant, pulse bulb, hard carry case

■ Ambu A/S Baltorpbakken 13 2750 Ballerup Denmark