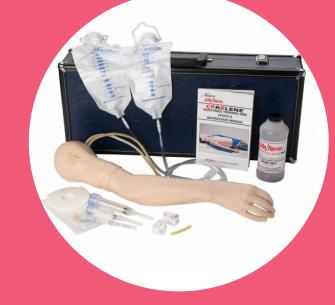

## DATASHEET

Features replaceable skins and latex veins that actually roll when palpated. A realistic flashback confirms proper needle placement, and the shoulder can be used for intramuscular injection training.

## **KEY BENEFITS**

- I.V Arm
- Intramuscular injection training
- Replaceable skins and latex veins
- For use with all GERi™ and KERi™ manikins

## **ORDERING SPECIFICATIONS**

ltem no.

LF04080

IV Arm

Replaceable skins and latex veins that actually roll when palpated

Ambu A/S
Baltorpbakken 13
2750 Ballerup
Denmark
T +45 72 25 20 00
F +45 72 25 20 50
ambu.com